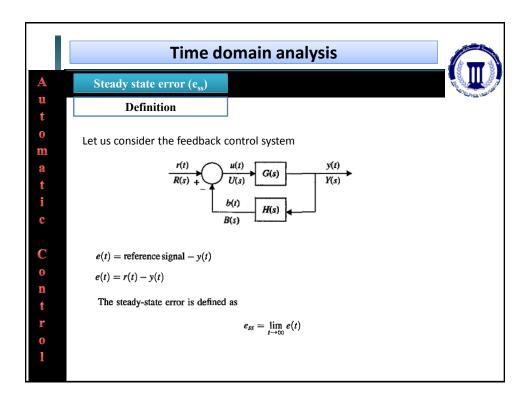

|                                       | Time domain analysis |          |             |                        |                     |                 |  |
|---------------------------------------|----------------------|----------|-------------|------------------------|---------------------|-----------------|--|
| Steady state                          | error                | for unit | ty feed     | back system            |                     |                 |  |
|                                       |                      |          |             |                        |                     |                 |  |
| TABLE 5-1 Summ<br>Inputs for Unity-Fe |                      |          | tate Errors | -                      | np-, and Parabolic- |                 |