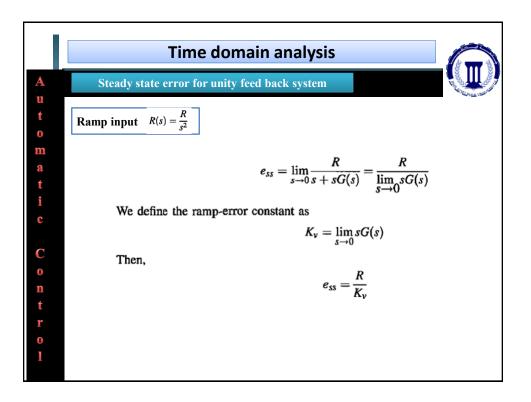

|                                       | Time domain analysis |          |             |                        |                     |                 |  |
|---------------------------------------|----------------------|----------|-------------|------------------------|---------------------|-----------------|--|
| Steady state                          | error                | for unit | ty feed     | back system            |                     |                 |  |
|                                       |                      |          |             |                        |                     |                 |  |
| TABLE 5-1 Summ<br>Inputs for Unity-Fe |                      |          | tate Errors | -                      | np-, and Parabolic- |                 |  |
| Type of System                        | Error Constants      |          |             | Steady-State Error ess |                     |                 |  |
|                                       |                      |          |             | Step Input             | Ramp Input          | Parabolic       |  |
| j                                     | $K_p$                | $K_{v}$  | $K_a$       | $\frac{R}{1+K_p}$      | $\frac{R}{K_v}$     | $\frac{R}{K_a}$ |  |
| 0                                     | K                    | 0        | 0           | $\frac{R}{1+K}$        | œ                   | $\infty$        |  |
| 1                                     | $\infty$             | K        | 0           | 0                      | RK                  | $\infty$        |  |
| 2                                     | $\infty$             | $\infty$ | K           | 0                      | 0                   | R<br>K<br>O     |  |
| 3                                     | $\infty$             | 8        | $\infty$    | 0                      | 0                   | 0               |  |
|                                       |                      |          |             |                        |                     |                 |  |
|                                       |                      |          |             |                        |                     |                 |  |
|                                       |                      |          |             |                        |                     |                 |  |
|                                       |                      |          |             |                        |                     |                 |  |
|                                       |                      |          |             |                        |                     |                 |  |
|                                       |                      |          |             |                        |                     |                 |  |