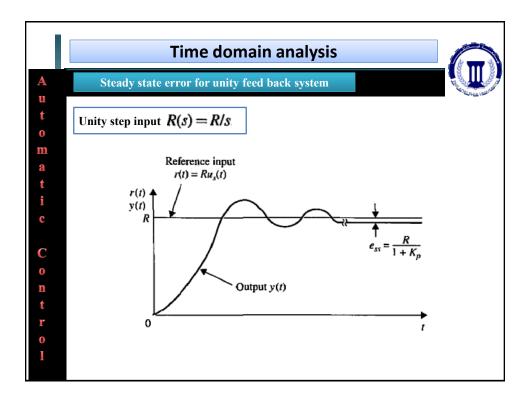

|                                       | Time domain analysis |          |             |                        |                     |                 |  |
|---------------------------------------|----------------------|----------|-------------|------------------------|---------------------|-----------------|--|
| Steady state                          | error                | for unit | ty feed     | back system            |                     |                 |  |
|                                       |                      |          |             |                        |                     |                 |  |
| TABLE 5-1 Summ<br>Inputs for Unity-Fe |                      |          | tate Errors | -                      | np-, and Parabolic- |                 |  |
| Type of System                        | Error Constants      |          |             | Steady-State Error ess |                     |                 |  |
|                                       |                      |          |             | Step Input             | Ramp Input          | Parabolic       |  |
| j                                     | $K_p$                | $K_{v}$  | $K_a$       | $\frac{R}{1+K_p}$      | $\frac{R}{K_v}$     | $\frac{R}{K_a}$ |  |
| 0                                     | K                    | 0        | 0           | $\frac{R}{1+K}$        | œ                   | $\infty$        |  |
| 1                                     | $\infty$             | K        | 0           | 0                      | RK                  | $\infty$        |  |
| 2                                     | $\infty$             | $\infty$ | K           | 0                      | 0                   | R<br>K<br>O     |  |
| 3                                     | $\infty$             | 8        | $\infty$    | 0                      | 0                   | 0               |  |
|                                       |                      |          |             |                        |                     |                 |  |
|                                       |                      |          |             |                        |                     |                 |  |
|                                       |                      |          |             |                        |                     |                 |  |
|                                       |                      |          |             |                        |                     |                 |  |
|                                       |                      |          |             |                        |                     |                 |  |
|                                       |                      |          |             |                        |                     |                 |  |