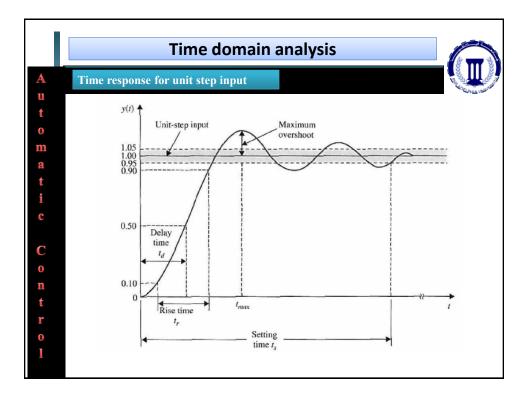

|                                       | Time domain analysis |          |             |                        |                     |                 |  |
|---------------------------------------|----------------------|----------|-------------|------------------------|---------------------|-----------------|--|
| Steady state                          | error                | for unit | ty feed     | back system            |                     |                 |  |
|                                       |                      |          |             |                        |                     |                 |  |
| TABLE 5-1 Summ<br>Inputs for Unity-Fe |                      |          | tate Errors | -                      | np-, and Parabolic- |