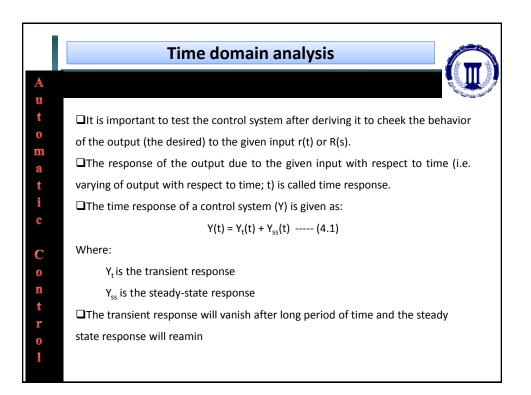

|                                       | Time domain analysis |          |             |                        |                     |                 |  |
|---------------------------------------|----------------------|----------|-------------|------------------------|---------------------|-----------------|--|
| Steady state                          | error                | for unit | ty feed     | back system            |                     |                 |  |
|                                       |                      |          |             |                        |                     |                 |  |
| TABLE 5-1 Summ<br>Inputs for Unity-Fe |                      |          | tate Errors | -                      | np-, and Parabolic- |