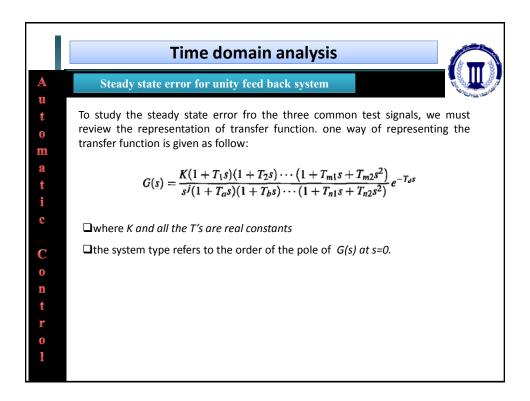

|                                       | Time domain analysis |          |             |                        |                     |                 |  |
|---------------------------------------|----------------------|----------|-------------|------------------------|---------------------|-----------------|--|
| Steady state                          | error                | for unit | ty feed     | back system            |                     |                 |  |
|                                       |                      |          |             |                        |                     |                 |  |
| TABLE 5-1 Summ<br>Inputs for Unity-Fe |                      |          | tate Errors | -                      | np-, and Parabolic- |                 |  |
| Type of System                        | Error Constants      |          |             | Steady-State Error ess |                     |                 |  |
|                                       |                      |          |             | Step Input             | Ramp Input          | Parabolic       |  |
| j                                     | $K_p$                | $K_{v}$  | $K_a$       | $\frac{R}{1+K_p}$      | $\frac{R}{K_v}$     | $\frac{R}{K_a}$ |  |
| 0                                     | K                    | 0        | 0           | $\frac{R}{1+K}$        | œ                   | $\infty$        |  |
| 1                                     | $\infty$             | K        | 0           | 0                      | RK                  | $\infty$        |  |
| 2                                     | $\infty$             | $\infty$ | K           | 0                      | 0                   | R<br>K<br>O     |  |
| 3                                     | $\infty$             | 8        | $\infty$    | 0                      | 0                   | 0               |  |
|                                       |                      |          |             |                        |                     |                 |  |
|                                       |                      |          |             |                        |                     |                 |  |
|                                       |                      |          |             |                        |                     |                 |  |
|                                       |                      |          |             |                        |                     |                 |  |
|                                       |                      |          |             |                        |                     |                 |  |
|                                       |                      |          |             |                        |                     |                 |  |