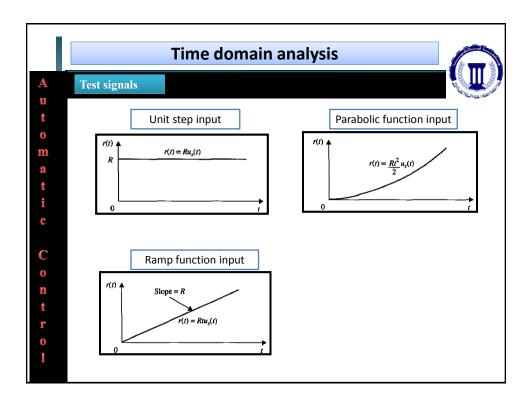

|                                       | Time domain analysis |          |             |                        |                     |                 |  |
|---------------------------------------|----------------------|----------|-------------|------------------------|---------------------|-----------------|--|
| Steady state                          | error                | for unit | ty feed     | back system            |                     |                 |  |
|                                       |                      |          |             |                        |                     |                 |  |
| TABLE 5-1 Summ<br>Inputs for Unity-Fe |                      |          | tate Errors | -                      | np-, and Parabolic- |