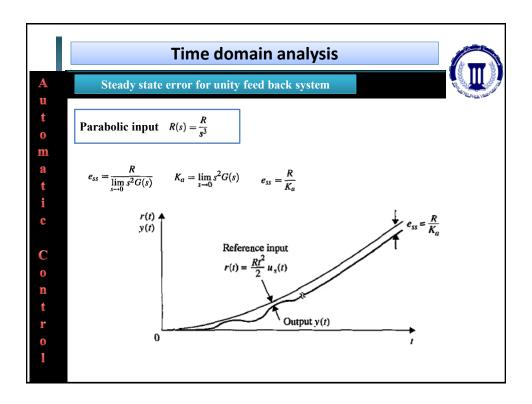

|                                       | Time domain analysis |          |             |                        |                     |                 |  |
|---------------------------------------|----------------------|----------|-------------|------------------------|---------------------|-----------------|--|
| Steady state                          | error                | for unit | ty feed     | back system            |                     |                 |  |
|                                       |                      |          |             |                        |                     |                 |  |
| TABLE 5-1 Summ<br>Inputs for Unity-Fe |                      |          | tate Errors | -                      | np-, and Parabolic- |                 |  |
| Type of System                        | Error Constants      |          |             | Steady-State Error ess |                     |                 |  |
|                                       |                      |          |             | Step Input             | Ramp Input          | Parabolic       |  |
| j                                     | $K_p$                | $K_{v}$  | $K_a$       | $\frac{R}{1+K_p}$      | $\frac{R}{K_v}$     | $\frac{R}{K_a}$ |  |
| 0                                     | K                    | 0        | 0           | $\frac{R}{1+K}$        | œ                   | $\infty$        |  |
| 1                                     | $\infty$             | K        | 0           | 0                      | RK                  | $\infty$        |  |
| 2                                     | $\infty$             | $\infty$ | K           | 0                      | 0                   | R<br>K<br>O     |  |
| 3                                     | $\infty$             | 8        | $\infty$    | 0                      | 0                   | 0               |  |
|                                       |                      |          |             |                        |                     |                 |  |
|                                       |                      |          |             |                        |                     |                 |  |
|                                       |                      |          |             |                        |                     |                 |  |
|                                       |                      |          |             |                        |                     |                 |  |
|                                       |                      |          |             |                        |                     |                 |  |
|                                       |                      |          |             |                        |                     |                 |  |